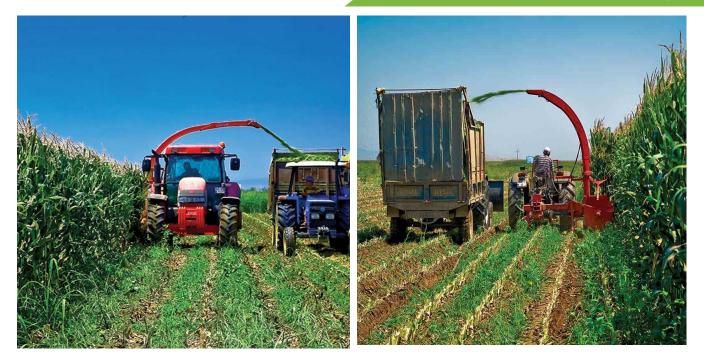

#### CORN HARVESTER

The Corner Machinery silage harvester supports high efficiency with low power for all moving parts of the machine. Fodder can be met in more inexpensive and more healthful ways through Corner Machinery, Silage Harvesters with Transmission.

Thus your machine works for years without ever damaging the tractor.

The machine is mounted to the tractor through 3-point hitch hydraulic system. Through the shifting of coupling lever, tractor is easily able to adjust furrow or furrow width on the field. The significant aspect on the silage harvester is the sharpness of chopper blades. Hardened blades of special steel alloy on our machine can be sharpened by a blade sharpening system in a short time. Chopper blade unit can be reached without effort through a simply-opening funnel system, and required blade adjustment is comfortably done.