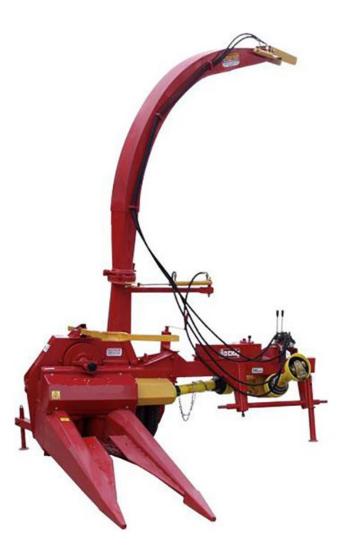

#### CORN HARVESTER

The Corner Machinery silage harvester supports high efficiency with low power for all moving parts of the machine. Fodder can be met in more inexpensive and more healthful ways through Corner Machinery, Silage Harvesters with Transmission.

Thus your machine works for years without ever damaging the tractor.

The machine is mounted to the tractor through 3-point hitch hydraulic system. Through the shifting of coupling lever, tractor is easily able to adjust furrow or furrow width on the field. The significant aspect on the silage harvester is the sharpness of chopper blades. Hardened blades of special steel alloy on our machine can be sharpened by a blade sharpening system in a short time. Chopper blade unit can be reached without effort through a simply-opening funnel system, and required blade adjustment is comfortably done.