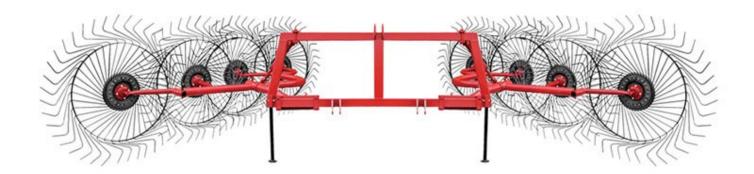

## Description

Driving actuator of wokring bodies of hay rakes realized by adhesion with soil. During motion of hay rakes at swath working bodies by adhesion with soil are turned around.

By locating finger wheels under corner to direction of movement and its rotation it helps dried grass which is captured by first wheel to move on size of that wheel is captured. Then, it is captured by second, third etc. wheels. Thus, after the passing all wheels the roll is occured. The process of tedding is done by changing position of hay rake's units, when each working wheel during motion and fluffing the pile don't allow to get into the next area of working wheel. During the motion of units along roller- the last one moves towards and turned around.

Hay Rake structure's advantages: possibility of making a few processes-raking, tedding ,turning the rolls and its scattering.