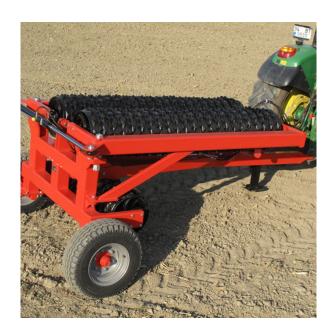

## Description

Land rollers of Corner Machinery Ltd. are designed for preplanting and afterplanting of compating soil, milling the surface of soil's crust and partial aligning of cultivated field. correct in the front and the next planting soil deposit, the surface of the earth crust breaking and plowed fields used for the partial plane.

Land Roller is required working part of all marks of seed drills.

Construction of land rollers Corner Machinery Ltd.provides copying the surface of the soil in the best way.

## **Mechanical rollers**

The use of land roller provides to form on 3-4 sm depth the packed layer with fine grained structure and left larger lumps above.

Excellent seedbed formed by this way is helping to save a moisture in the soil because that packed layer will collect both moisture from the above and below and guarantee fast and friendly seedling.