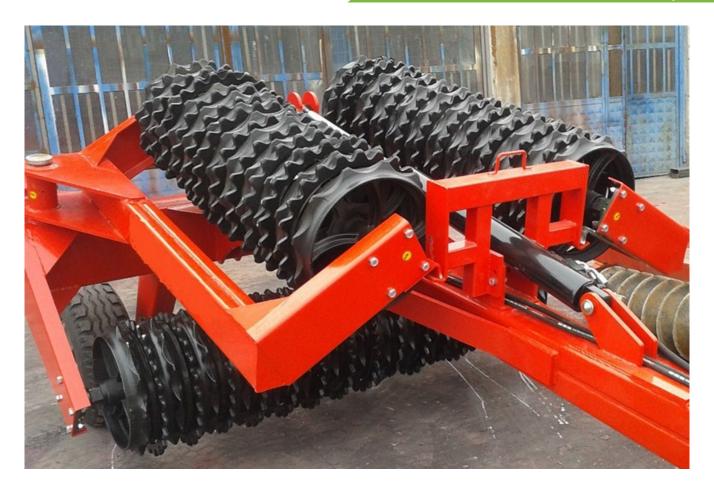

## Description

Land rollers of Corner Machinery Ltd. are designed for preplanting and afterplanting of compating soil, milling the surface of soil's crust and partial aligning of cultivated field. correct in the front and the next planting soil deposit, the surface of the earth crust breaking and plowed fields used for the partial plane.

Land Roller is required working part of all marks of seed drills.

Construction of land rollers Corner Machinery Ltd.provides copying the surface of the soil in the best way.

## **Mechanical rollers**

The use of land roller provides to form on 3-4 sm depth the packed layer with fine grained structure and left larger lumps above.

Excellent seedbed formed by this way is helping to save a moisture in the soil because that packed layer will collect both moisture from the above and below and guarantee fast and friendly seedling.