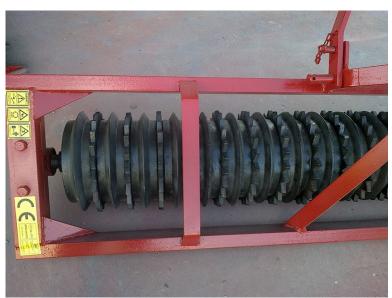

## **Mechanical rollers**

The use of land roller provides to form on 3-4 sm depth the packed layer with fine grained structure and left larger lumps above.

Excellent seedbed formed by this way is helping to save a moisture in the soil because that packed layer will collect both moisture from the above and below and guarantee fast and friendly seedling.

Moreover, that acceptance provides better fixation of seeds and its contact with soil, in the result plants become more viable.