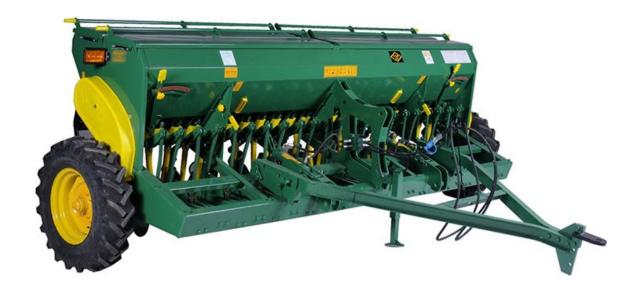

## **Description**

Combined seed drill is a sowing machine that transfers the seed, pulses, feed grains and fertilizer to the seed bed opened by the discs continuously, thanks to the helical sheaves, with the requested quantity and depth with the help of levelling system.

Thanks to its structure, the hopper prevents seed and fertilizer to accumulate and therefore, an efficient seeding is performed by protecting bearing with the dusting system using dry system double bearings on the discs and by automatic or hydraulic disc penetration setting, which is performed optionally, that allows easy planting of the seed or fertilizer into the requested depth and it is easy to clean thanks to its discharging levers on each hopper.

Besides these standard features of our combined grain seeder, both three-point hitch and arrow system are its standard specifications. Thanks to these features, it is suitable for planting, seeding and operation with a tractor on all types of soil conditions.