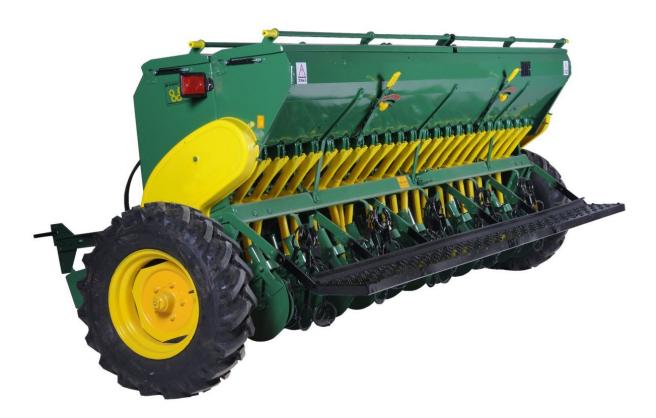

## **Description**

Combined seed drill is a sowing machine that transfers the seed, pulses, feed grains and fertilizer to the seed bed opened by the discs continuously, thanks to the helical sheaves, with the requested quantity and depth with the help of levelling system.

Thanks to its structure, the hopper prevents seed and fertilizer to accumulate and therefore, an efficient seeding is performed by protecting bearing with the dusting system using dry system double bearings on the discs and by automatic or hydraulic disc penetration setting, which is performed optionally, that allows easy planting of the seed or fertilizer into the requested depth and it is easy to clean thanks to its discharging levers on each hopper.

Besides these standard features of our combined grain seeder, both three-point hitch and arrow system are its standard specifications. Thanks to these features, it is suitable for planting, seeding and operation with a tractor on all types of soil conditions.