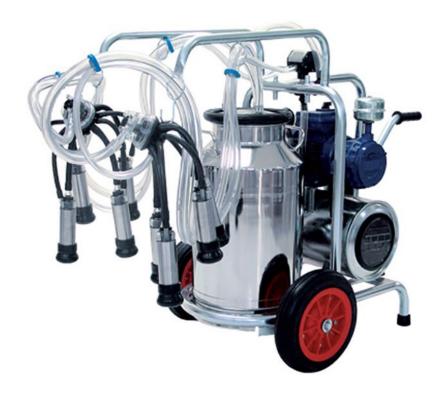

## Milking Machine

Milking Machine of Corner Machinery Ltd. is performing for milking cow by machines. Milking Machine of Corner Machinery Ltd. is characterized with high efficiency and quality of work, convenience in ease of use.

The machine's standard volume of 40 liters and high efficiency of pump provide increased quantity of cow in the herd without changing milking settings.

## **TECHNICAL FEATURES**

|                                        | CM – 1453                                                                    | CM – 1454                  |
|----------------------------------------|------------------------------------------------------------------------------|----------------------------|
| Electric motor                         | Motor power : 0,55 kW Motor speed : 1450 d/min Motor voltage : 220 V / 50 Hz |                            |
| Vacuum pump                            | 200 lt. / min Dry / Oil                                                      |                            |
| Length / mm                            | 1400                                                                         | 1400                       |
| Width / mm                             | 650                                                                          | 650                        |
| Number of pulsator                     | 1                                                                            | 2                          |
| Bucket Capacity / liter                | 40                                                                           | 40                         |
| Pulsator Type                          | mechanical                                                                   | mechanical                 |
| Bucket Type                            | aluminum / stainless steel                                                   | aluminum / stainless steel |
| Average milking ti e capacity / 1 hour | 8/10                                                                         | 20/22                      |
|                                        |                                                                              |                            |