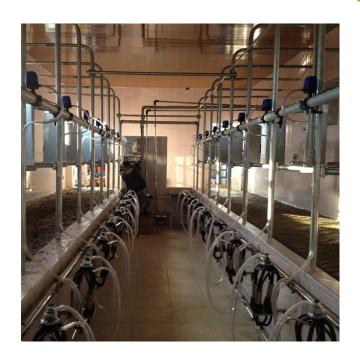

## Milking Machine

Milking Machine of Corner Machinery Ltd. is performing for milking cow by machines. Milking Machine of Corner Machinery Ltd. is characterized with high efficiency and quality of work, convenience in ease of use.

The machine's standard volume of 40 liters and high efficiency of pump provide increased quantity of cow in the herd without changing milking settings.