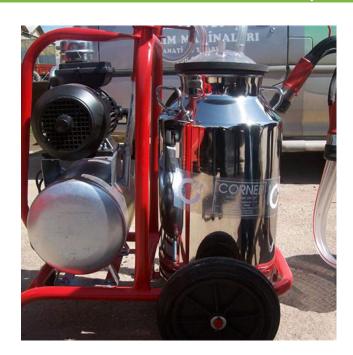

## Milking Machine

Milking Machine of Corner Machinery Ltd. is performing for milking cow by machines. Milking Machine of Corner Machinery Ltd. is characterized with high efficiency and quality of work, convenience in ease of use.

The machine's standard volume of 40 liters and high efficiency of pump provide increased quantity of cow in the herd without changing milking settings.

## **TECHNICAL FEATURES**

|                                        | CM – 1453                                                                    | CM – 1454                  |
|----------------------------------------|------------------------------------------------------------------------------|----------------------------|
| Electric motor                         | Motor power : 0,55 kW Motor speed : 1450 d/min Motor voltage : 220 V / 50 Hz |                            |
| Vacuum pump                            | 200 lt. / min Dry / Oil                                                      |                            |
| Length / mm                            | 1400                                                                         | 1400                       |
| Width / mm                             | 650                                                                          | 650                        |
| Number of pulsator                     | 1                                                                            | 2                          |
| Bucket Capacity / liter                | 40                                                                           | 40                         |
| Pulsator Type                          | mechanical                                                                   | mechanical                 |
| Bucket Type                            | aluminum / stainless steel                                                   | aluminum / stainless steel |
| Average milking ti e capacity / 1 hour | 8/10                                                                         | 20/22                      |
|                                        |                                                                              |                            |