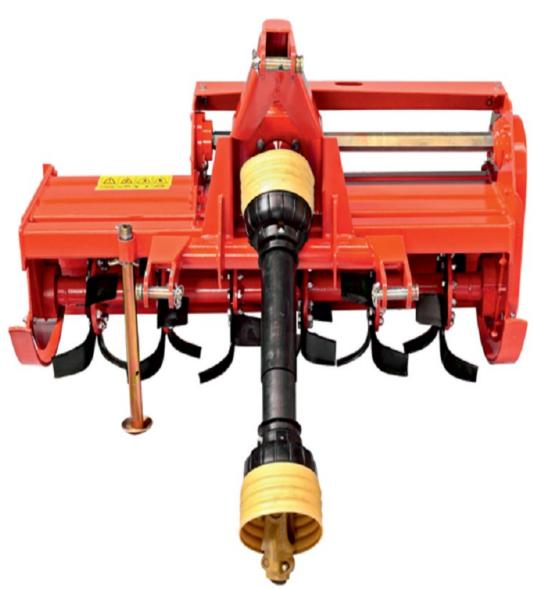

## Description

Rotary Tiller

Mini

Rotary Tiller is an ideal machine for tractors with low-power, low-typed field and garden . Mini rotary tillers are multipurpose machine that is specially used for low-sized gardens at the same time prepare the drill, mix the organic substance with soil etc. It shreds, mixes and swells the soil well enough.. Also, the rotary tillers provides environment-friendly solutions by destroying the weeds mechanically with no necessity for a chemical intervention.. With the option of mechanic side sliding and hydraulic side sliding it comes much closer to the depths of vine stocks and trees and tills the soil. Thus it decreases the workmanship of hoeing.