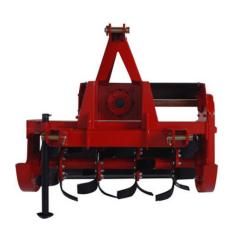

## Description

Rotary Tiller

Mini

Rotary Tiller is an ideal machine for tractors with low-power, low-typed field and garden . Mini rotary tillers are multipurpose machine that is specially used for low-sized gardens at the same time prepare the drill, mix the organic substance with soil etc. It shreds, mixes and swells the soil well enough.. Also, the rotary tillers provides environment-friendly solutions by destroying the weeds mechanically with no necessity for a chemical intervention.. With the option of mechanic side sliding and hydraulic side sliding it comes much closer to the depths of vine stocks and trees and tills the soil. Thus it decreases the workmanship of hoeing.