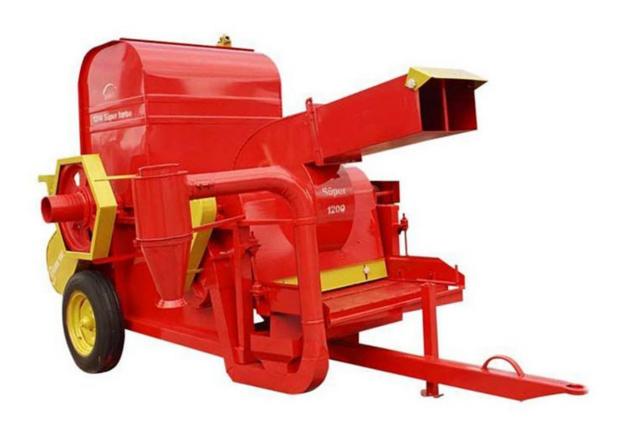

## MULTI PURPOSE THRESHER

- -The machine can be operated for wheat, chick pea, barley, bean, soybean, pea, zura, lentil, rye
- -The machine operates with bagging system
- -Thanks to sack system, grain filling process can be into sack or trailer
- -Shaft and belt system is available moving of this process can be ensured by gearbox which designed with shaft of tractor tail shaft
- -Perfect yield
- -Perfect durability

## **TECHNICAL FEATURES**

| Туре | Length   | Width  | Height           | Track<br>Witdh                           | Weight | Motor<br>Power | Tire<br>Size | Eccentric<br>Course |
|------|----------|--------|------------------|------------------------------------------|--------|----------------|--------------|---------------------|
| UYK  | 3900mm   | 2010mm | 2350mm           | 1720mm                                   | 1440kg | 35hp           | 550×16       | 12-36mm             |
| Туре | Diameter | Width  | Number of finger | Sieve size (according to the crop)       |        | Feeding Store  | Asprirator   |                     |
| UYK  | 755mm    | 1200mm | 40               | 10-12-14-15-<br>16-17-18-20-<br>22-25 mm | 1440kg | 35hp           | 550×16       | Fan<br>System       |